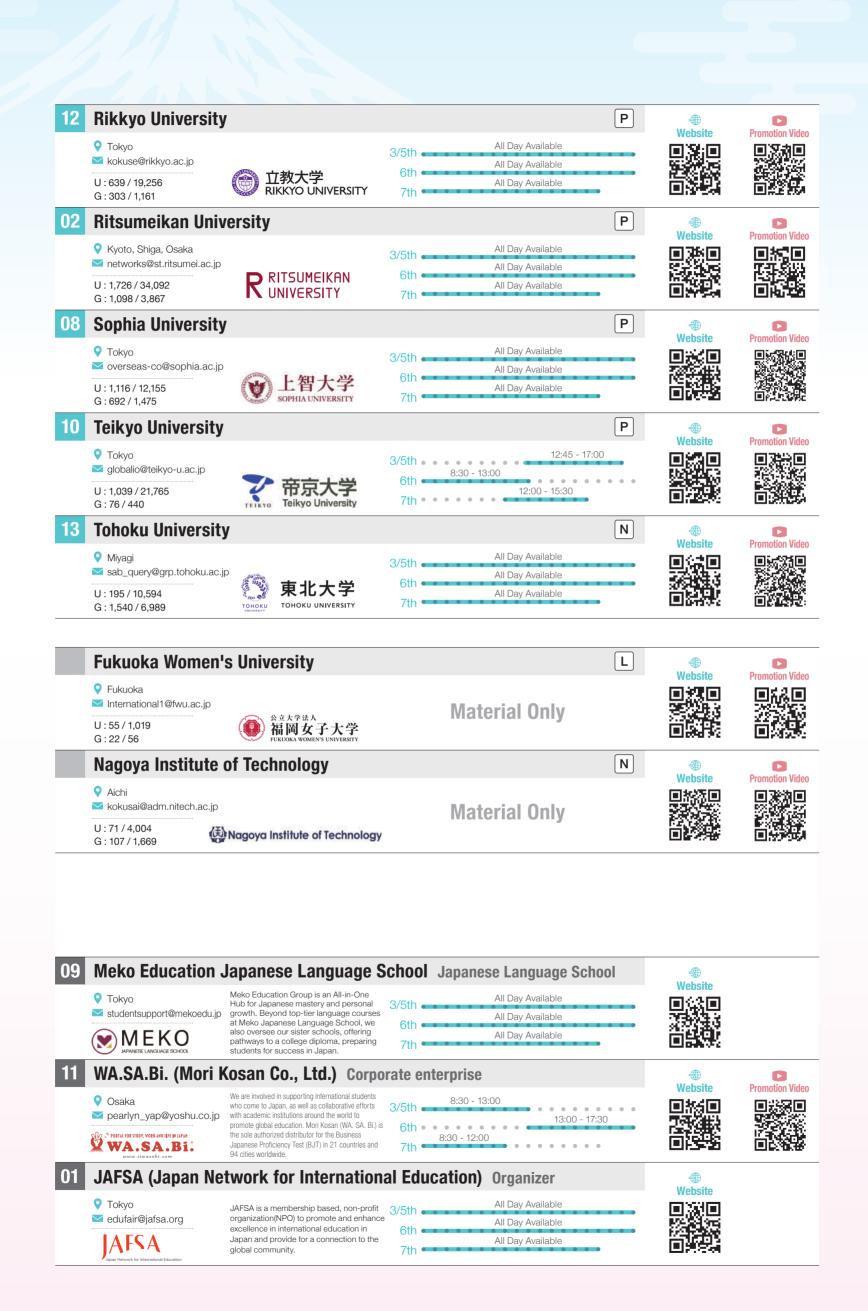

|                  |                                         |          |          | lack       |            |   |   |             |             | lack        | 1<br>1<br>1<br>1<br>1<br>1<br>1<br>1<br>1<br>1<br>1<br>1<br>1<br>1<br>1<br>1<br>1<br>1<br>1 |             |             | lack |             | lack        |          | lack        |              | lack |      |      |     |      |   |          |                |      | lack |             |
|------------------|-----------------------------------------|----------|----------|------------|------------|---|---|-------------|-------------|-------------|---------------------------------------------------------------------------------------------|-------------|-------------|------|-------------|-------------|----------|-------------|--------------|------|------|------|-----|------|---|----------|----------------|------|------|-------------|
| 04               | Meiji Gakuin University                 |          |          |            |            |   |   |             |             | 0           | 0                                                                                           |             |             | 0    | 0           | 0           | 0        | 0           | 0            | 0    | 0    | 0    | 0   | <br> |   |          | 0              | 0    | 0    |             |
| 07               | Nagoya University                       |          | Δ        | lack       | <b>A</b>   |   | Δ | lack        | lack        | lack        | lack                                                                                        | Δ           | Δ           |      | Δ           | lack        | <b>1</b> | lack        | lacktriangle | lack | lack | 1    | . 1 |      |   |          | 1              | lack | Δ    | $\triangle$ |
| · ·              |                                         | 0        | 0        | •          | •          | 0 | 0 | •           | •           | •           | •                                                                                           | 0           | 0           | 0    | 0           | •           | •        | •           | •            | •    | •    | 0    | •   |      |   |          | •              | •    | 0    | 0           |
| 10               | Nanzan University                       |          |          | lack       |            |   |   |             |             |             |                                                                                             |             |             |      |             |             |          |             |              |      |      |      |     | <br> |   |          |                |      |      |             |
|                  |                                         | 0        |          | 0          |            |   |   | 0           | 0           | 0           | 0                                                                                           | 0           |             | 0    | 0           | 0           | 0        | 0           | 0            | 0    | 0    | 0    | 0   |      |   |          | 0              | 0    |      | $\bigcirc$  |
| 03               | Okayama University                      |          | Δ        |            |            |   |   |             |             |             |                                                                                             |             |             |      |             |             |          |             |              |      |      |      |     |      |   |          | $\triangle$    |      |      | <b>1</b>    |
|                  |                                         | 0        | 0        | 0          | 0          | 0 | • | 0           | •           | 0           | •                                                                                           | 0           | •           | 0    | •           | 0           | •        | 0           | •            | 0    | •    | 0    | •   |      |   |          | 0              | •    | 0    | •           |
| 12               | Rikkyo University                       | <b>A</b> | <b>A</b> | lack       | lack       |   |   | lack        | lack        | lack        | lack                                                                                        | $\triangle$ | $\triangle$ | lack | lack        | Δ           | Δ        | lack        | lack         | lack | lack | 1    |     |      | 1 | <b>A</b> | lack           | Δ    | Δ    | $\triangle$ |
|                  | , , , , , , , , , , , , , , , , , , , , |          |          | 0          | 0          |   |   | 0           | 0           | 0           | 0                                                                                           | 0           | 0           | 0    | 0           | 0           | 0        | 0           | 0            | •    | 0    | 0    | •   |      | C |          | •              | 0    | 0    | 0           |
| 02               | Ritsumeikan University                  | <b>A</b> | lack     | lack       | Δ          |   | Δ | 1           | $\triangle$ |             | Δ                                                                                           |             | $\triangle$ |      | $\triangle$ | lack        |          | lack        |              | lack | 1    | lack |     |      |   |          | lack           |      |      |             |
|                  | Throughout Onvoicity                    | 0        | 0        | 0          | 0          | 0 | 0 | 0           | 0           | 0           | 0                                                                                           | 0           | 0           | 0    | 0           | 0           | •        | 0           | 0            | •    | •    | 0    | 0   | 0    | C | 0        | 0              | 0    |      | 0           |
| 08               | Sophia University                       |          | 1        |            |            |   |   |             | lack        | lack        | 1                                                                                           |             | $\triangle$ |      | $\triangle$ | lack        | <b>1</b> | lack        | <b>1</b>     | lack | 1    | 1    |     |      |   |          | $lack \Lambda$ | lack | lack | <b>1</b>    |
|                  | Copina Cinvolony                        |          |          |            | •          |   |   | 0           | 0           | 0           | 0                                                                                           | 0           | 0           | 0    | 0           | •           | •        | 0           | 0            | •    | •    | •    | •   |      |   |          | •              | •    | •    | •           |
| 10               | Teikyo University                       |          |          |            |            |   |   |             |             |             |                                                                                             |             |             |      |             |             |          |             |              |      |      |      |     |      |   |          |                |      |      |             |
| IU               | Torkyo omvoronty                        |          |          | 0          | 0          |   |   | 0           | 0           | 0           | 0                                                                                           |             |             | 0    | 0           | 0           | 0        | 0           |              | 0    |      | 0    | 0   |      | C | )        | 0              | 0    | 0    | 0           |
| 13               | Tohoku University                       |          |          | lack       | lack       |   | 1 |             | 1           | lack        | lack                                                                                        |             | lack        | lack | 1           | lack        | lack     | lack        | lack         | lack | lack | lack |     |      |   |          | lack           | lack | lack | lack        |
| 13               | Tolloku Olliversity                     | 0        | •        | 0          | •          | 0 | • | 0           | •           | 0           | •                                                                                           | 0           | •           | 0    | •           | 0           | •        | 0           | •            | 0    | •    | 0    | •   |      |   |          | 0              | •    | 0    |             |
| erial<br>Ily     | Fukuoka Women's University              |          | lack     | lacksquare | lacksquare |   |   | $\triangle$ | Δ           | $\triangle$ | Δ                                                                                           |             |             |      |             | $\triangle$ | Δ        | $\triangle$ | Δ            |      |      |      |     |      |   |          |                |      |      |             |
| Mat              | i undona women s omversity              | 0        |          | 0          | 0          |   |   | 0           | 0           | 0           | 0                                                                                           |             |             |      |             | 0           | 0        | 0           | 0            |      |      |      |     |      |   |          |                |      |      |             |
| Material<br>Only | Nagoya Institute<br>of Technology       |          |          |            |            |   |   |             |             |             |                                                                                             |             |             |      |             |             |          |             |              |      |      |      |     |      |   |          |                |      |      |             |